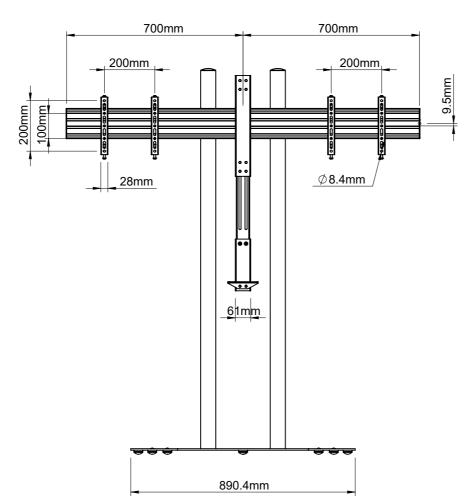

|    | B-Tech International Design and Manufacturing Limited  Part of the B-Tech International Group of Companies |                               |          |                    | B-Tech No: | BT8520                                           |  |  |
|----|------------------------------------------------------------------------------------------------------------|-------------------------------|----------|--------------------|------------|--------------------------------------------------|--|--|
|    |                                                                                                            |                               |          |                    | Version:   | V1.1                                             |  |  |
|    | CBA                                                                                                        | UNLESS OTHERWISE S            | PECIFIED | Size: A3           | Title:     | Universal Twin Screen VC Stand with Webcam Shelf |  |  |
|    | TECH                                                                                                       | DIMENSIONS ARE IN MILLIMETERS |          | <b>Scale:</b> 1:15 | Revision:  | 0.0                                              |  |  |
| ١. | BETTER BY DESIGN"                                                                                          | Sheet: 1 of 1                 | Date:    | 8/10/2017          | File Name: | BTD-BT8520-R0.0                                  |  |  |