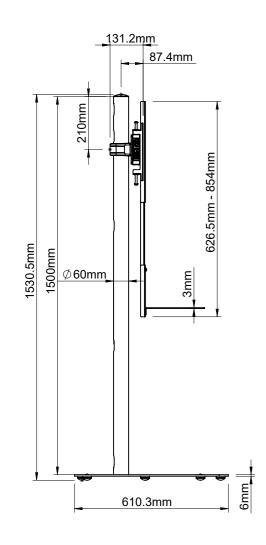

|    | B-Tech International Design and Manufacturing Limited  Part of the B-Tech International Group of Companies |                               |          |                    | B-Tech No: | BT8520                                           |  |  |
|----|------------------------------------------------------------------------------------------------------------|-------------------------------|----------|--------------------|------------|--------------------------------------------------|--|--|
|    |                                                                                                            |                               |          |                    | Version:   | V1.1                                             |  |  |
|    | CBA                                                                                                        | UNLESS OTHERWISE S            | PECIFIED | Size: A3           | Title:     | Universal Twin Screen VC Stand with Webcam Shelf |  |  |
|    | TECH                                                                                                       | DIMENSIONS ARE IN MILLIMETERS |          | <b>Scale:</b> 1:15 | Revision:  | 0.0                                              |  |  |
| ١. | BETTER BY DESIGN"                                                                                          | Sheet: 1 of 1                 | Date:    | 8/10/2017          | File Name: | BTD-BT8520-R0.0                                  |  |  |