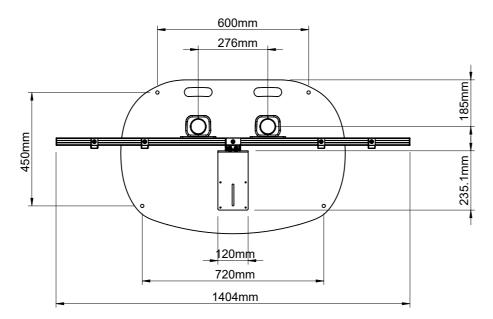

|    | B-Tech International Design and Manufacturing Limited  Part of the B-Tech International Group of Companies |                               |          |                    | B-Tech No: | BT8520                                           |  |  |
|----|------------------------------------------------------------------------------------------------------------|-------------------------------|----------|--------------------|------------|--------------------------------------------------|--|--|
|    |                                                                                                            |                               |          |                    | Version:   | V1.1                                             |  |  |
|    | CBA                                                                                                        | UNLESS OTHERWISE S            | PECIFIED | Size: A3           | Title:     | Universal Twin Screen VC Stand with Webcam Shelf |  |  |
|    | TECH                                                                                                       | DIMENSIONS ARE IN MILLIMETERS |          | <b>Scale:</b> 1:15 | Revision:  | 0.0                                              |  |  |
| ١. | BETTER BY DESIGN"                                                                                          | Sheet: 1 of 1                 | Date:    | 8/10/2017          | File Name: | BTD-BT8520-R0.0                                  |  |  |