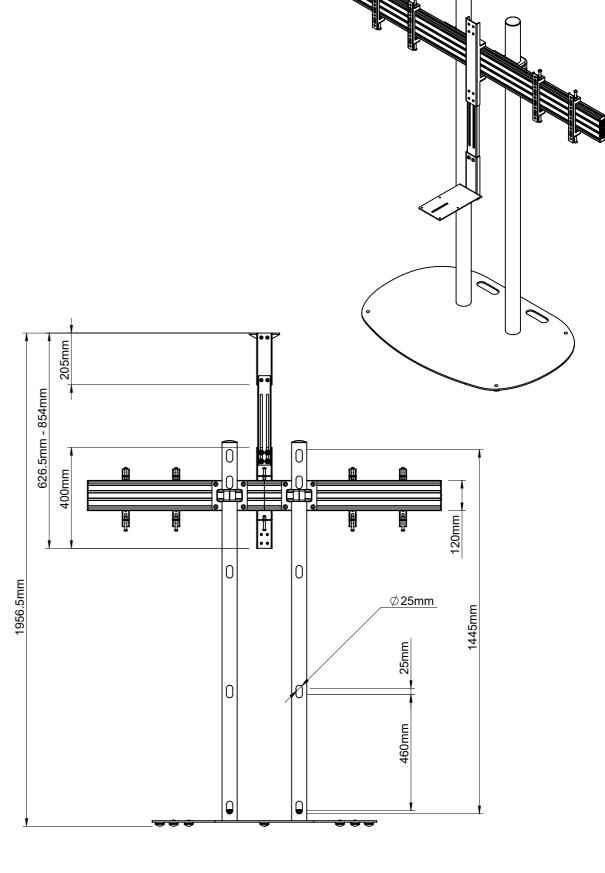

|    | B-Tech International Design and Manufacturing Limited  Part of the B-Tech International Group of Companies |                               |          |                    | B-Tech No: | BT8520                                           |  |  |
|----|------------------------------------------------------------------------------------------------------------|-------------------------------|----------|--------------------|------------|--------------------------------------------------|--|--|
|    |                                                                                                            |                               |          |                    | Version:   | V1.1                                             |  |  |
|    | CBA                                                                                                        | UNLESS OTHERWISE S            | PECIFIED | Size: A3           | Title:     | Universal Twin Screen VC Stand with Webcam Shelf |  |  |
|    | TECH                                                                                                       | DIMENSIONS ARE IN MILLIMETERS |          | <b>Scale:</b> 1:15 | Revision:  | 0.0                                              |  |  |
| ١. | BETTER BY DESIGN"                                                                                          | Sheet: 1 of 1                 | Date:    | 8/10/2017          | File Name: | BTD-BT8520-R0.0                                  |  |  |